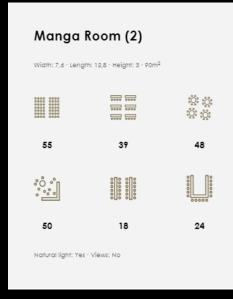

#### MEETING ROOMS

Several meeting rooms for up to 200 people

Events can also be organized in the patio and other areas around the hotel

Audiovisual equipment for hire

# Meeting Rooms HOSPES PALAU DE LA MAR