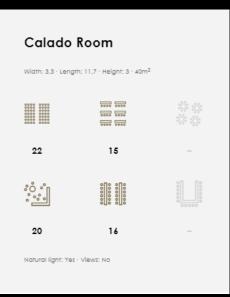

#### MEETING ROOMS

Several meeting rooms for up to 200 people

Events can also be organized in the patio and other areas around the hotel

Audiovisual equipment for hire

# Meeting Rooms HOSPES PALAU DE LA MAR