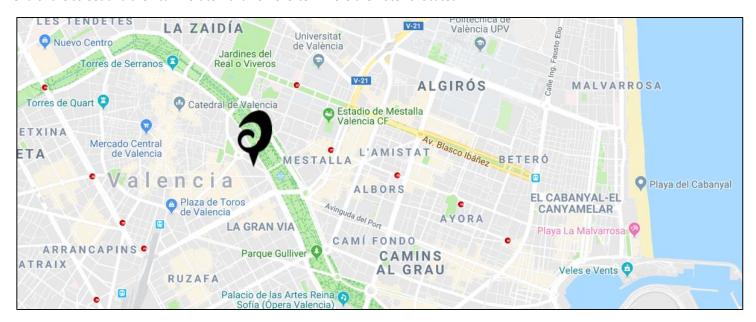

From the Airport A3: At only 20 minutes from the airport. Once you leave the airport, take the way to the city center and Plaza del Ayuntamiento (City Hall square). Turn right at the square to Calle de Las Barcas (street). Straight until you get to the Puerta de la Mar square. From there, turn right to Navarro Reverter where the hotel is located.

**From Barcelona:** Enter the city through the Avda. de Aragón. Cross the bridge named the same and turn right afterwards. Keep straight until the end of the street and then turn left to Navarro Reverter where the hotel is located.