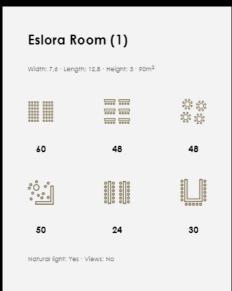

#### MEETING ROOMS

Several meeting rooms for up to 200 people

Events can also be organized in the patio and other areas around the hotel

Audiovisual equipment for hire

# Meeting Rooms HOSPES PALAU DE LA MAR