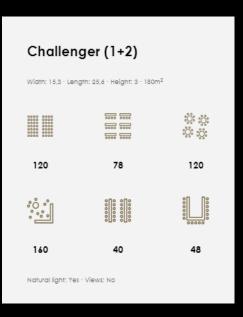

#### MEETING ROOMS

Several meeting rooms for up to 200 people

Events can also be organized in the patio and other areas around the hotel

Audiovisual equipment for hire

# Meeting Rooms HOSPES PALAU DE LA MAR